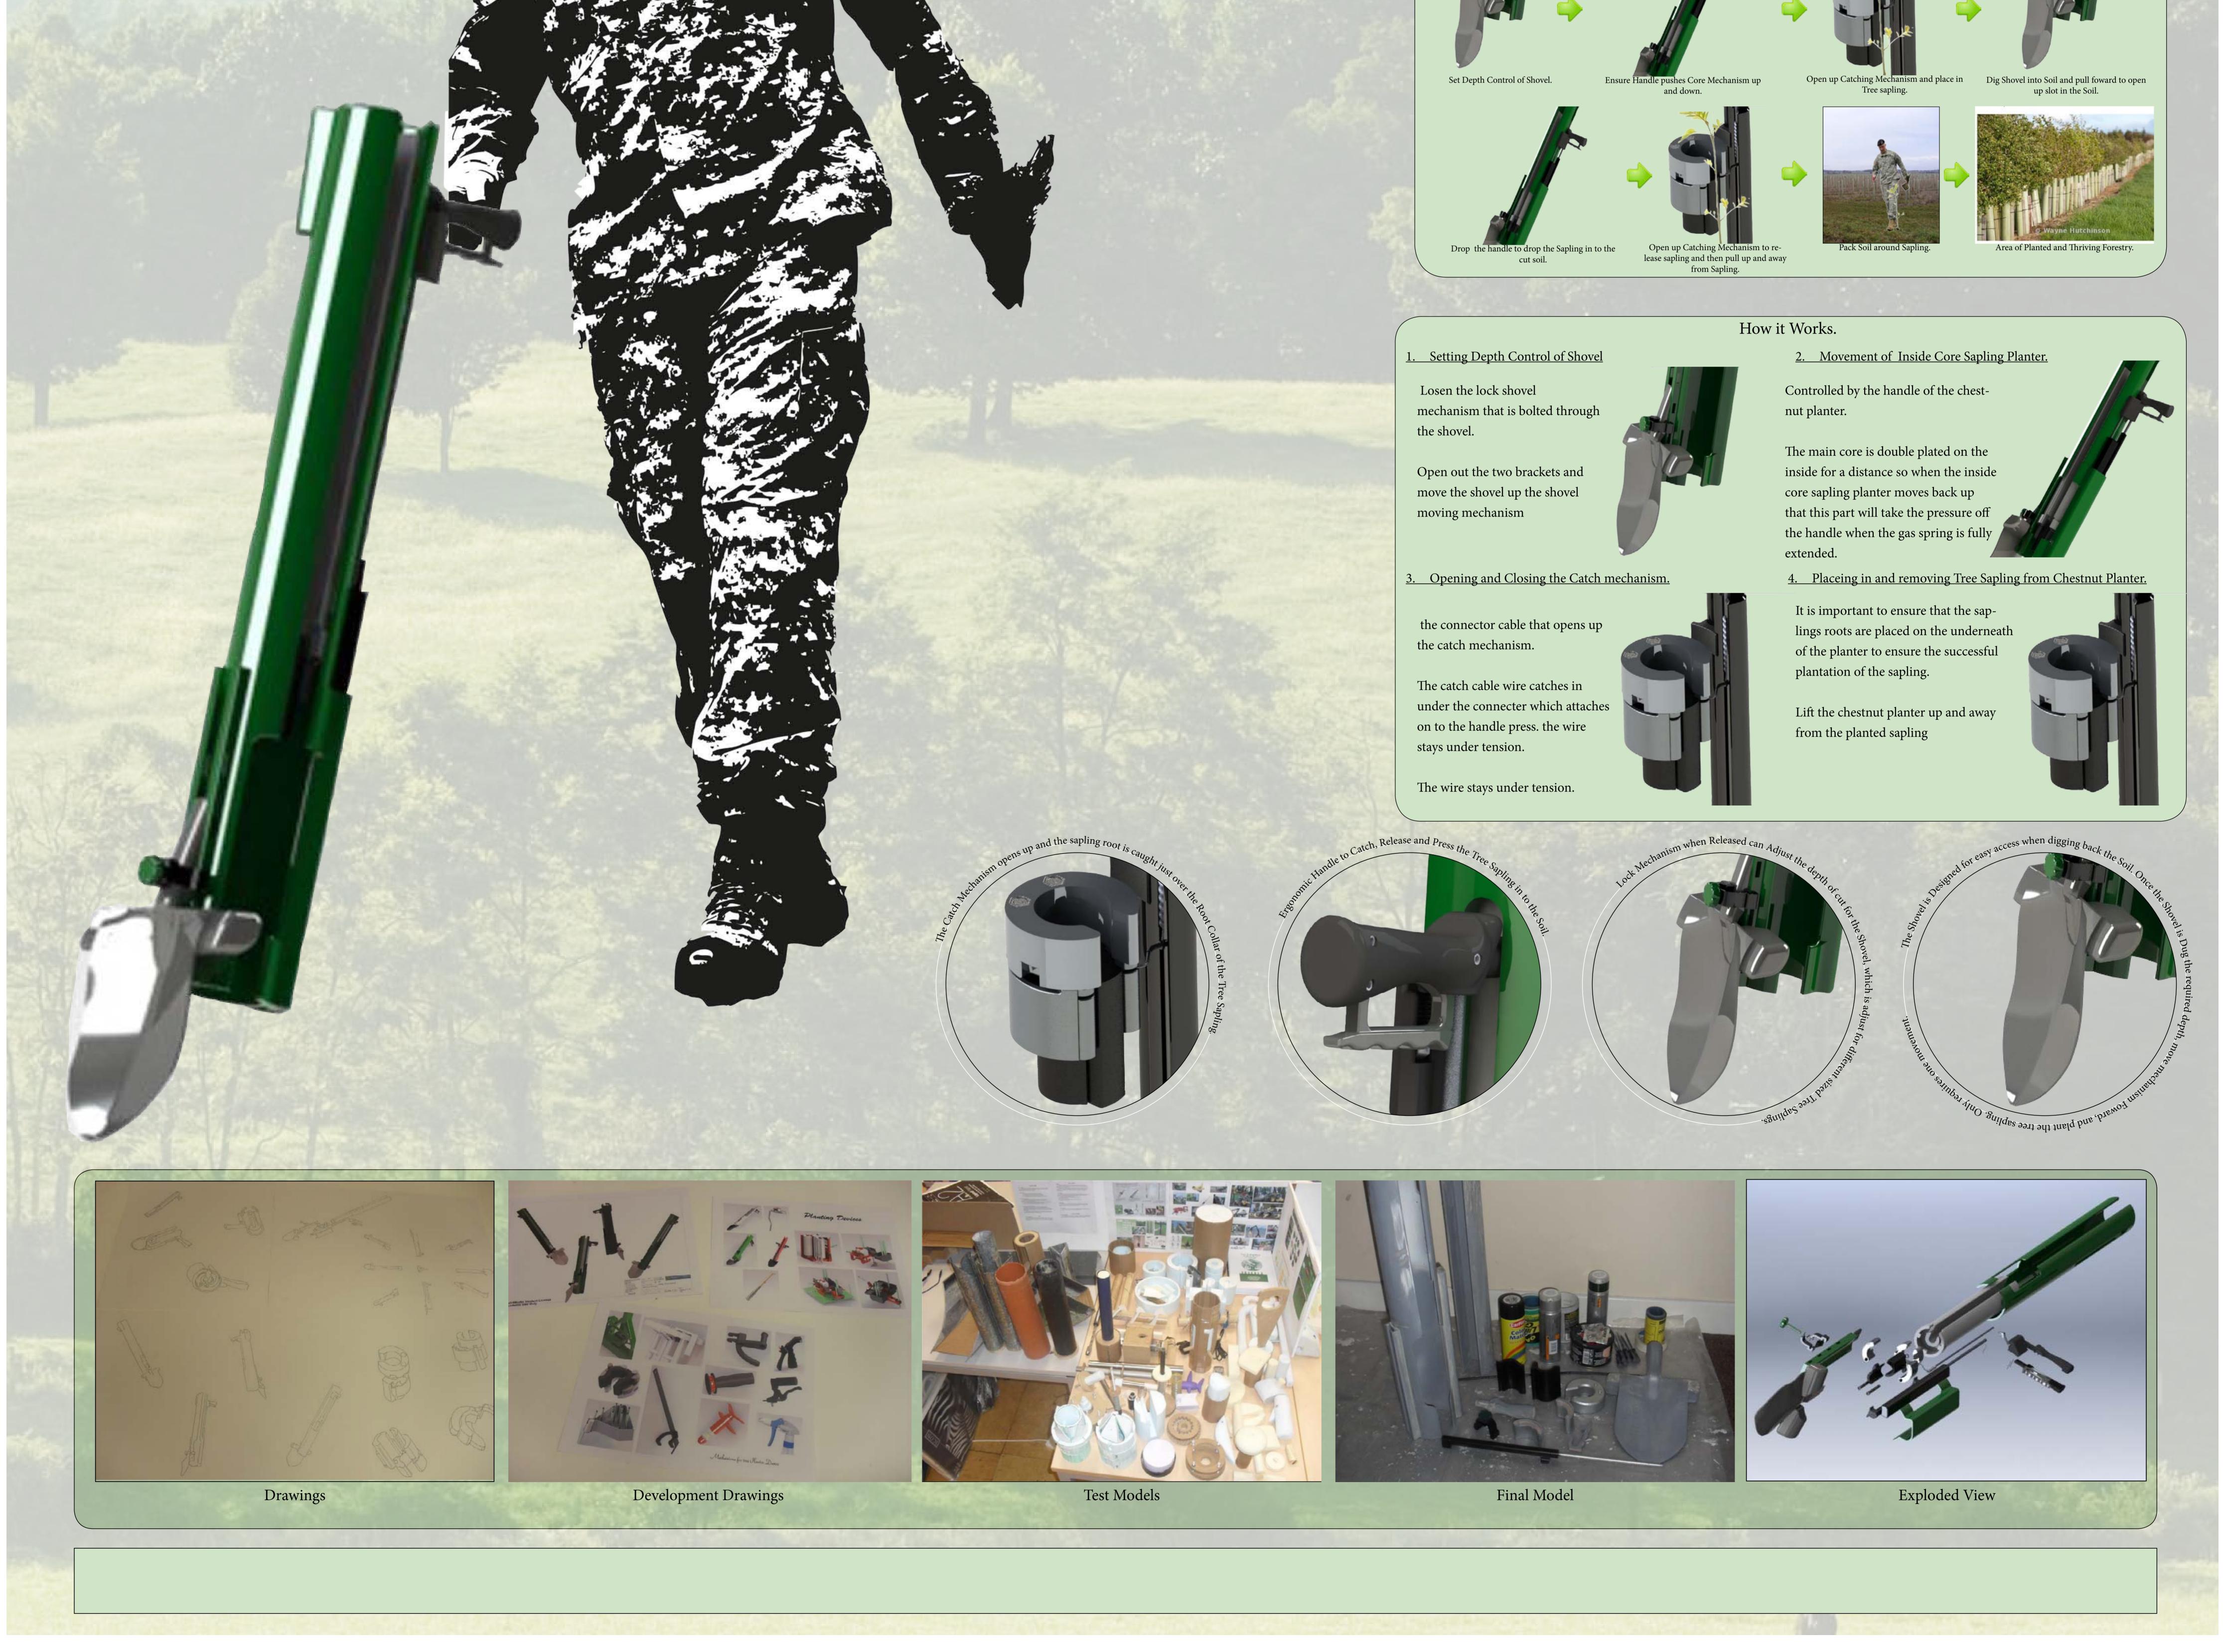

**Chestnut Planter** 

Ensures the Successful Plantation of Forestry

The Chestnut Planter ensures the successful plantation of forestry as it ensures that the tree saplings are planted at the correct depth every time that that you dig your hole. It ensures that every hole that you dig will be the same for each of the sapling roots to ensure that the sapling has the best possible survival rate once it is planted in to the soil. It also elimi nates the need to bend down and place the sapling into the soil as the catching mechanism moves the sapling down in to the soil. It will reduce the stress on both the planter and the Planted Sapling.