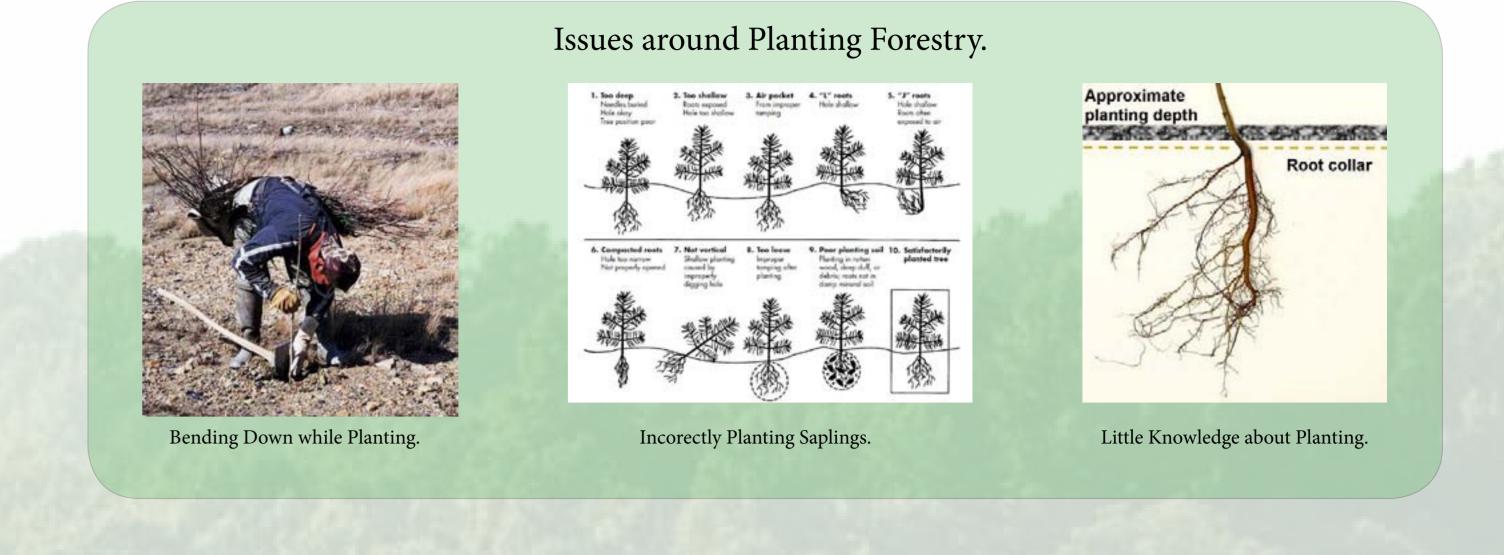

**Chestnut Planter** 

Ensures the Successful Plantation of Forestry

The Chestnut Planter ensures the successful plantation of forestry as it ensures that the tree saplings are planted at the correct depth every time that that you dig your hole. It ensures that every hole that you dig will be the same for each of the sapling roots to ensure that the sapling has the best possible survival rate once it is planted in to the soil. It also elimi nates the need to bend down and place the sapling into the soil as the catching mechanism moves the sapling down in to the soil. It will reduce the stress on both the planter and the Planted Sapling.