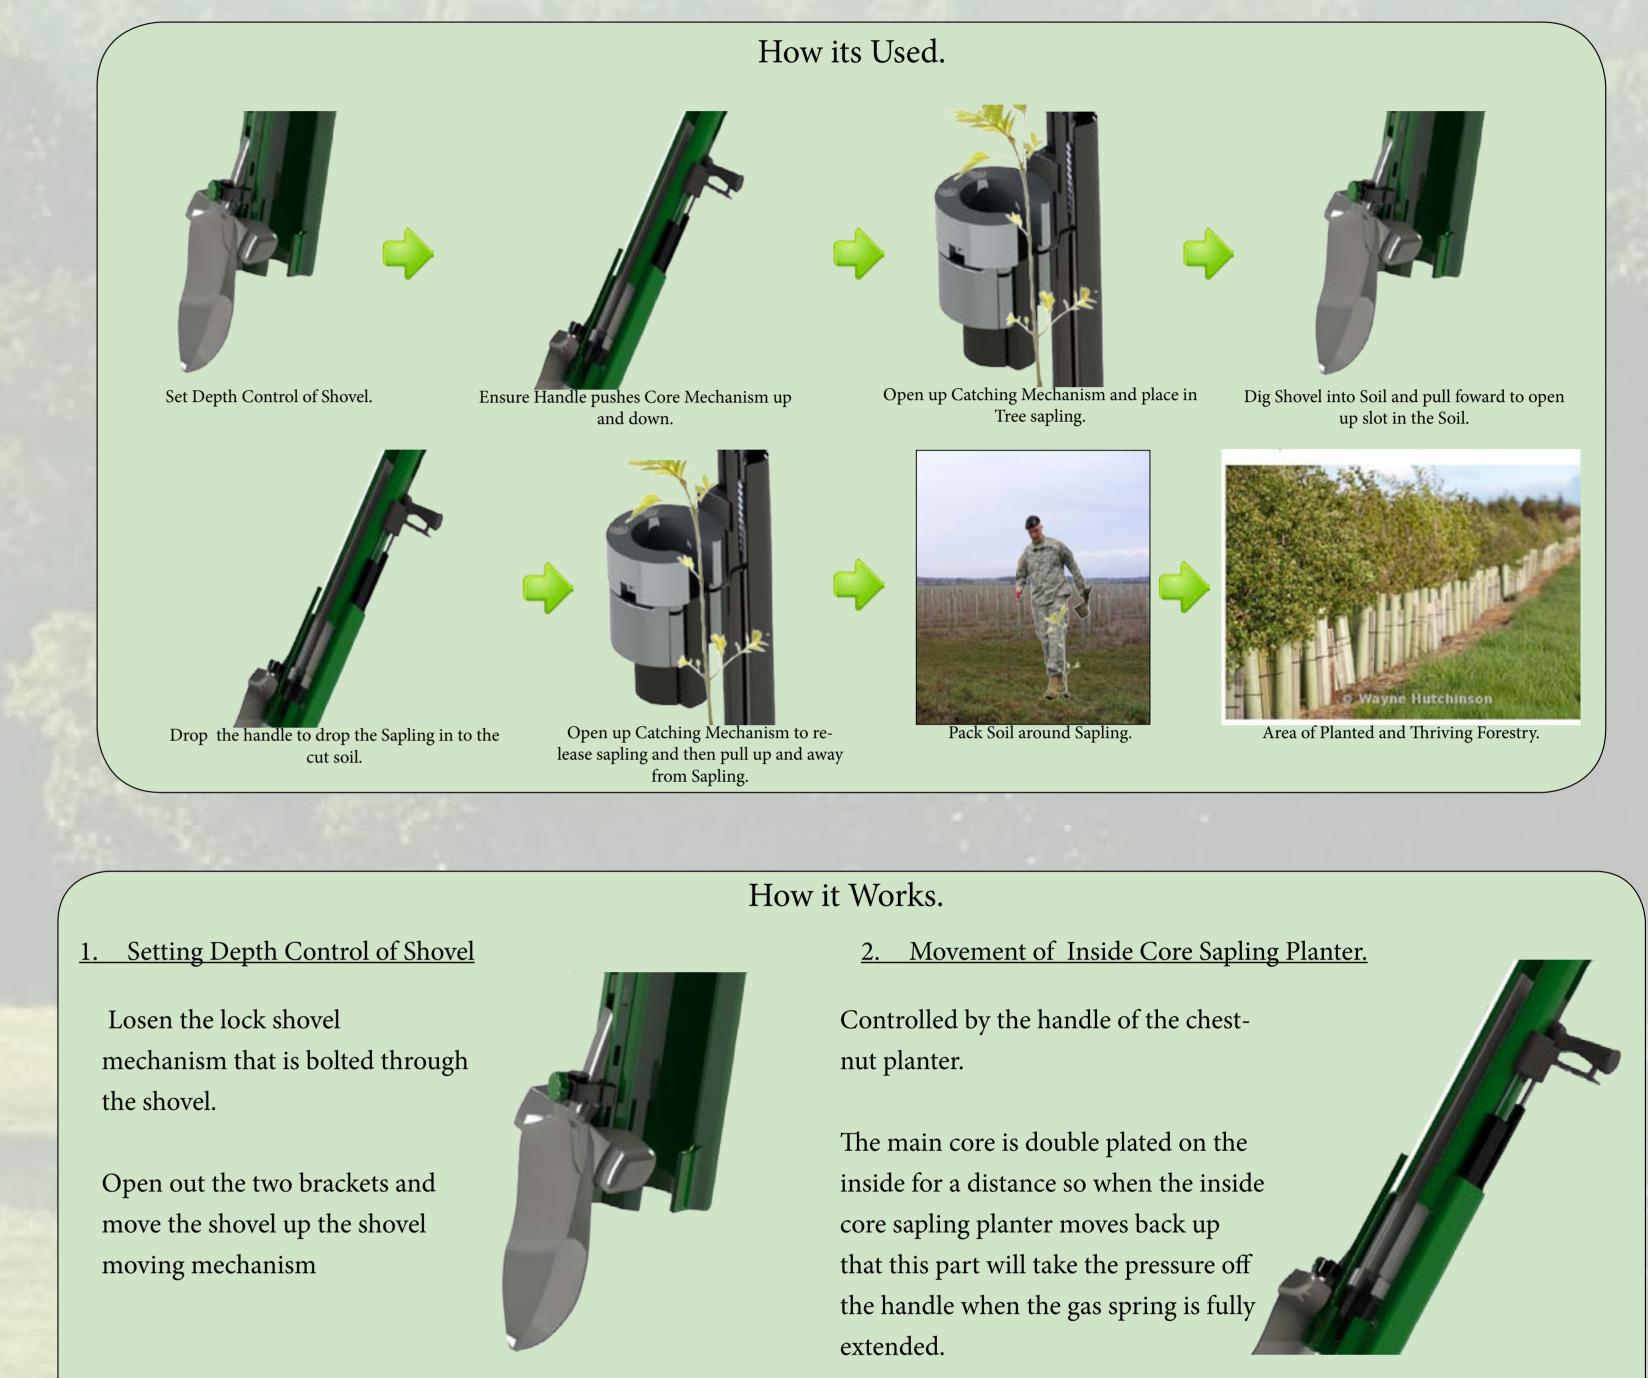

**Chestnut Planter** 

Ensures the Successful Plantation of Forestry

The Chestnut Planter ensures the successful plantation of forestry as it ensures that the tree saplings are planted at the correct depth every time that that you dig your hole. It ensures that every hole that you dig will be the same for each of the sapling roots to ensure that the sapling has the best possible survival rate once it is planted in to the soil. It also elimi nates the need to bend down and place the sapling into the soil as the catching mechanism moves the sapling down in to the soil. It will reduce the stress on both the planter and the Planted Sapling.